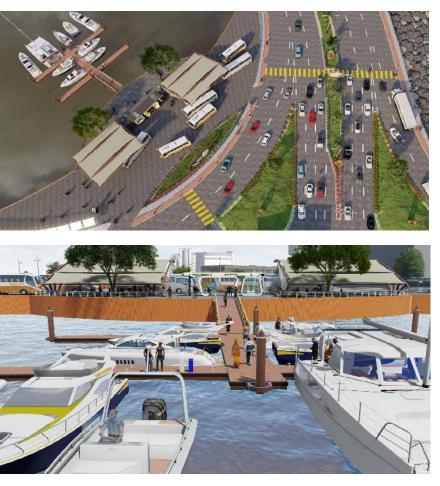

### MULTIMODAL TRANSPORTATION SYSTEM ON GRACEFELD ISLAND

Transport Hub that will offer water transport, shutle buses, cycling or simply walking.

One of three marinas coming up on Gracefield Island

Shutle Bus