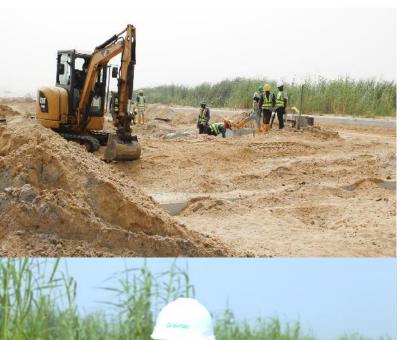

#### INFRASTRUCTURE CONSTRUCTION CONTINUES APACE

The bellmouth welcome point undergoing construction

4

#### EARTHWORKS PREPARATIONS FOR KERB Laying

Meticulous process of soil cutting, laying the groundwork for earthworks in preparation for pedestrian pavement.

#### DETAILED SURVEY - A REGULAR Exercise

Our Geo-spatial Surveyor setting out wall levels to ensure accurate height of drainage walls.

With the majestic Lagos Lagoon surrounding this unique location, residents and commuters on Gracefield Island will have the benefits of aquatic therapy the beautiful lagoon offers.