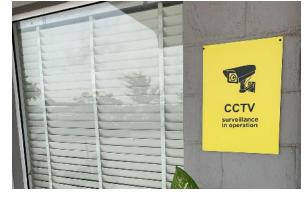

island lends itself to effective security. We are deploying modern and visible perimeter security monitored by CCTV and marine patrols. We already have specialised marine police and Rapid Response Squad based on the island as part of our security regime.