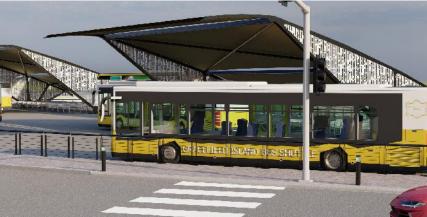

### MULTIMODAL TRANSPORTATION SYSTEM ON GRACEFELD ISLAND

Transport Hub that will offer water transport, shutle buses, cycling or simply walking.

One of three marinas coming up on Gracefield Island

Shutle Bus