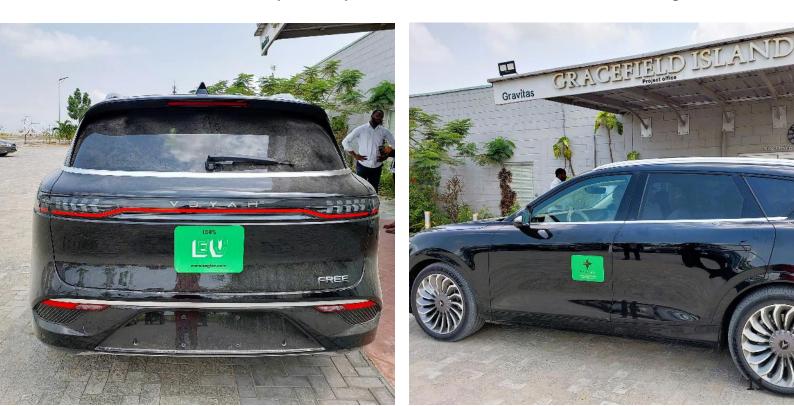

#### WE ARE SECURED BY DESIGN

Accelerating Transition of Fossil Fuel Vehicles to ELECTRIC VEHICLES ON GRACEFIELD SLAND

### **ELECTRIC VEHICLE CHARGING INFRASTRUCTURE**

Gracefield Island is being constructed to offer robust infrastructure to support our sustainability programme. In this wise, there are multiple points on the Island for Electric Vehicle charging. In practical terms, Saglev EV has chosen Gracefield Island as a premier partner for the roll-out of its brand in Nigeria.