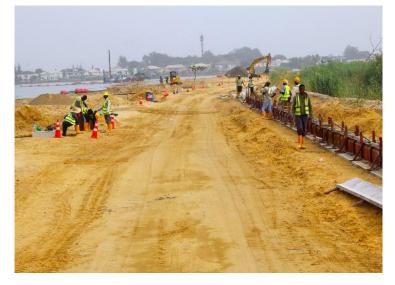

#### EARTHWORKS PREPARATIONS FOR KERB Laying

Meticulous process of soil cutting, laying the groundwork for earthworks in preparation for pedestrian pavement.

#### DETAILED SURVEY - A REGULAR Exercise

Our Geo-spatial Surveyor setting out wall levels to ensure accurate height of drainage walls.

With the majestic Lagos Lagoon surrounding this unique location, residents and commuters on Gracefield Island will have the benefits of aquatic therapy the beautiful lagoon offers.