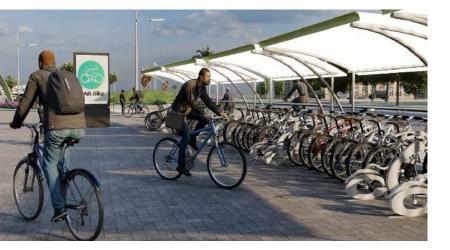

### MULTIMODAL TRANSPORTATION SYSTEM ON GRACEFELD ISLAND

Transport Hub that will offer water transport, shutle buses, cycling or simply walking.

One of three marinas coming up on Gracefield Island

Shutle Bus

Cycling