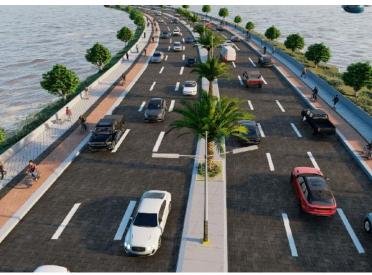

# SECLUDED BUT NEAR

With the upcoming Lekki Regional Road and the iconic Lekki Bridge, your Gracefield Island is 15 minutes from Ikoyi and business district of Victoria Island. Gracefield Island is well served by jetties and excellent road network.