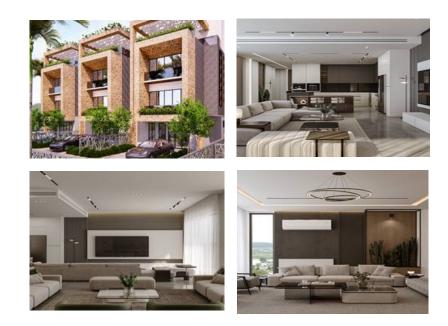

# HARBOUR VIEWS CONDOS

Harbour View condos are lagoon facing modern units consisting of (4) 2 bedroom condos with BQ, (12) 3 bedroom condos with BQ and (8) 3 bedroom maissonettes with BQ sitting on 5000 SQM. All rooms are en-suite and boast a modern luxurious feeling.

Amenities include: Swimming Pool, gym, courtyard garden, enclosed garage, Concierge building equipped with a game room, lobby, business office, residents lounge and a worker's lounge. The building will be fully access controlled with stunning views from each unit.