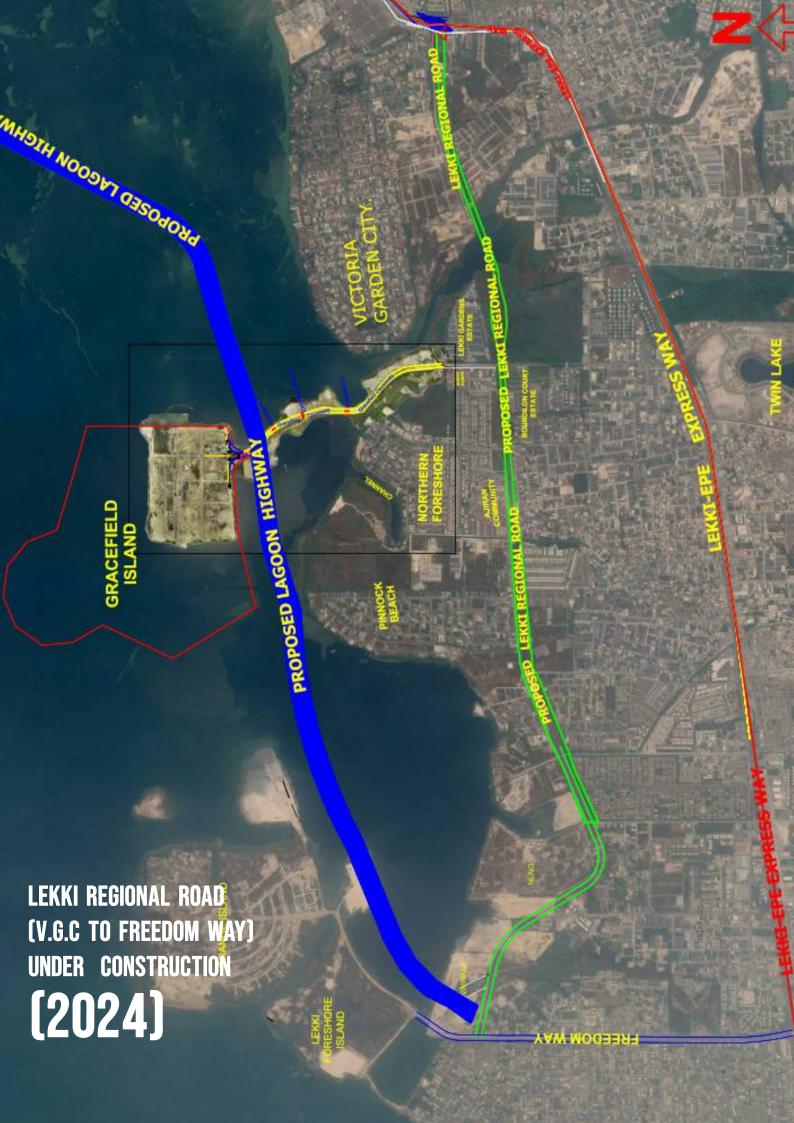

# SECLUDED BUT NEAR

With the upcoming Lekki Regional Road and the iconic Lekki Bridge, your Gracefield Island is 15 minutes from Ikoyi and business district of Victoria Island. Gracefield Island is well served by jetties and excellent road network.