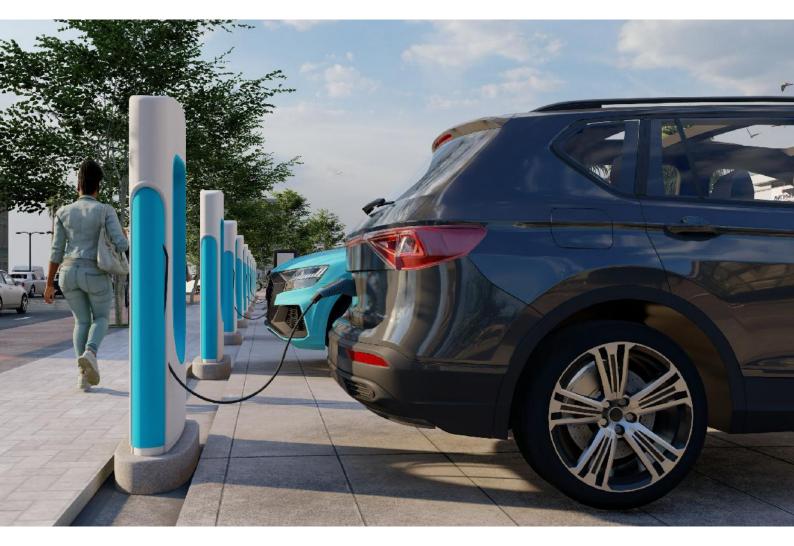

#### WE ARE SECURED BY DESIGN

Accelerating Transition of Fossil Fuel Vehicles to ELECTRIC VEHICLES ON GRACEFIELD SLAND

### **ELECTRIC VEHICLE CHARGING INFRASTRUCTURE**

Gracefield Island is being constructed to offer robust infrastructure to support our sustainability programme. In this wise, there are multiple points on the Island for Electric Vehicle charging. In practical terms, Saglev EV has chosen Gracefield Island as a premier partner for the roll-out of its brand in Nigeria.