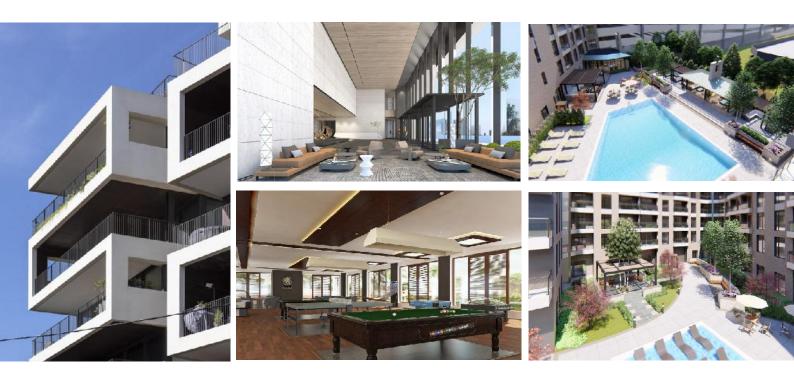

# HARBOUR VIEWS CONDOS

Harbour View condos are lagoon facing modern units consisting of (4) 2 bedroom condos with BQ, (12) 3 bedroom condos with BQ and (8) 3 bedroom maissonettes with BQ sitting on 5000 SQM. All rooms are en-suite and boast a modern luxurious feeling.

Amenities include: Swimming Pool, gym, courtyard garden, enclosed garage, Concierge building equipped with a game room, lobby, business office, residents lounge and a worker's lounge. The building will be fully access controlled with stunning views from each unit.