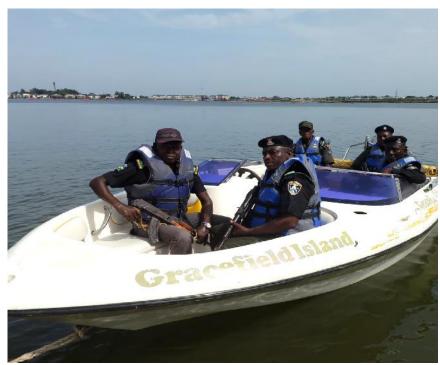

## SECURITY AND SAFETY ON GRACEFIELD ISLAND

One of the key things in mind when searching for an ideal place you can call 'home' is 'security'.

We are intentional about security which is why we have retained specialised marine police for our Gracefield Island in addition to conventional police and security wardens, all operating within a comprehensive framework that is intelligence driven and supported with cutting edge technology.

island lends itself to effective security. We are deploying modern and visible perimeter security monitored by CCTV and marine patrols. We already have specialised marine police and Rapid Response Squad based on the island as part of our security regime.